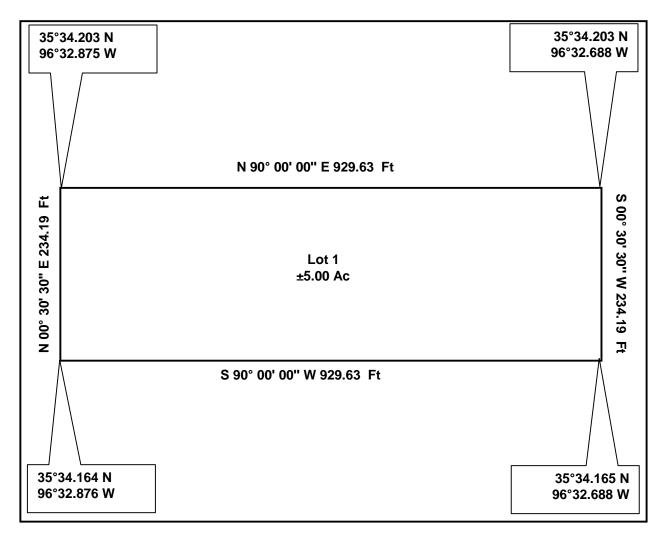

## **PLAN**

Being a tract of land out of the Paden Oaks Ranches lying in the South Half of the Southwest Quarter of Section 26, Township 13 North, Range 7 East, Okfuskee County, Oklahoma.

GPS Coordinates presented here are in the Universal Transverse Mercator (UTM) Zone 14 N coordinate system using the North America Datum for 1983 (NAD83).

**Note** that these coordinates are based upon the best data we have accumulated, **but are not exact**. This information is for the purpose of locating your property only. Prior to building a fence or any structures on your land, you should contact an Oklahoma licensed surveyor to mark the exact corners of your property.