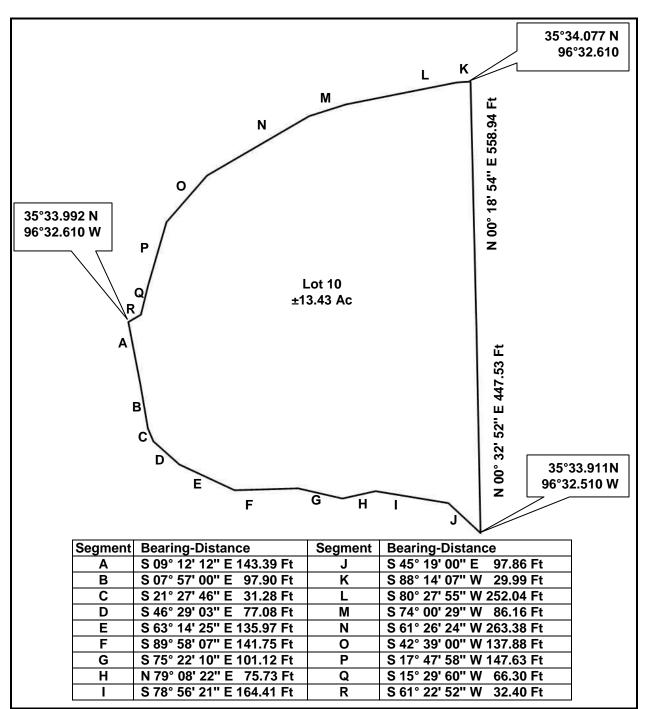

Being a tract of land out of the Paden Oaks Ranches lying in the South Half of the Southwest Quarter of Section 26, Township 13 North, Range 7 East, Okfuskee County, Oklahoma.

GPS Coordinates presented here are in the Universal Transverse Mercator (UTM) Zone 14 N coordinate system using the North America Datum for 1983 (NAD83).

**Note** that these coordinates are based upon the best data we have accumulated, **but are not exact**. This information is for the purpose of locating your property only. Prior to building a fence or any structures on your land, you should contact an Oklahoma licensed surveyor to mark the exact corners of your property.