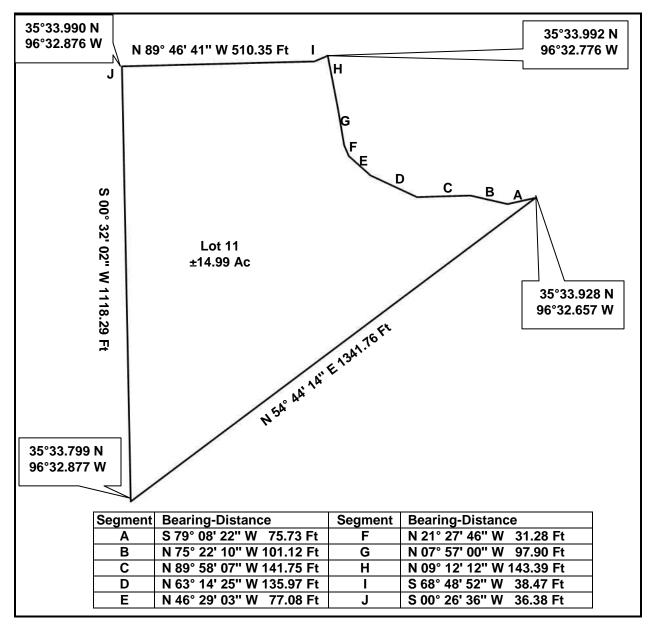

## **PLAN**

Being a tract of land out of the Paden Oaks Ranches lying in the South Half of the Southwest Quarter of Section 26, Township 13 North, Range 7 East, Okfuskee County, Oklahoma.

GPS Coordinates presented here are in the Universal Transverse Mercator (UTM) Zone 14 N coordinate system using the North America Datum for 1983 (NAD83).

**Note** that these coordinates are based upon the best data we have accumulated, **but are not exact**. This information is for the purpose of locating your property only. Prior to building a fence or any structures on your land, you should contact an Oklahoma licensed surveyor to mark the exact corners of your property.