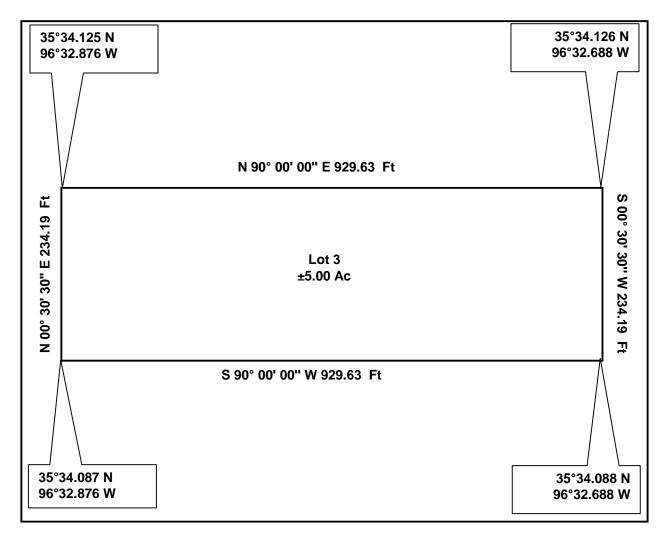

## **PLAN**

Being a tract of land out of the Paden Oaks Ranches lying in the South Half of the Southwest Quarter of Section 26, Township 13 North, Range 7 East, Okfuskee County, Oklahoma.

GPS Coordinates presented here are in the Universal Transverse Mercator (UTM) Zone 14 N coordinate system using the North America Datum for 1983 (NAD83).

**Note** that these coordinates are based upon the best data we have accumulated, **but are not exact**. This information is for the purpose of locating your property only. Prior to building a fence or any structures on your land, you should contact an Oklahoma licensed surveyor to mark the exact corners of your property.