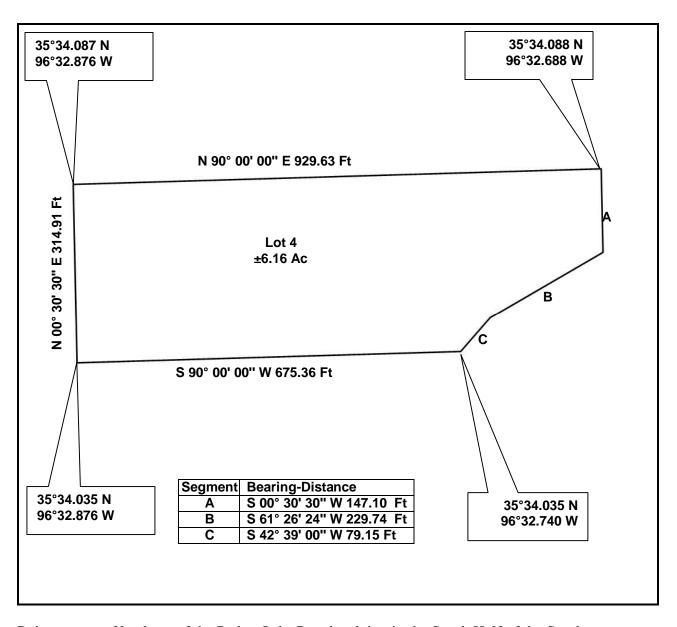

Being a tract of land out of the Paden Oaks Ranches lying in the South Half of the Southwest Quarter of Section 26, Township 13 North, Range 7 East, Okfuskee County, Oklahoma.

GPS Coordinates presented here are in the Universal Transverse Mercator (UTM) Zone 14 N coordinate system using the North America Datum for 1983 (NAD83).

**Note** that these coordinates are based upon the best data we have accumulated, **but are not exact**. This information is for the purpose of locating your property only. Prior to building a fence or any structures on your land, you should contact an Oklahoma licensed surveyor to mark the exact corners of your property.