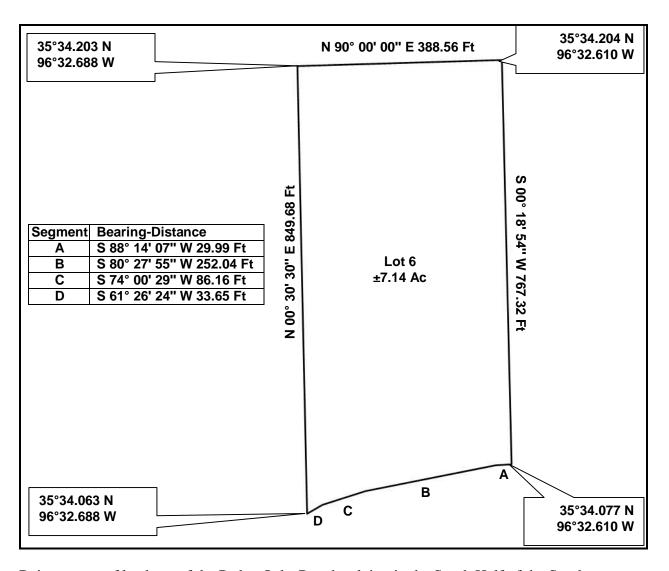

## **PLAN**

Being a tract of land out of the Paden Oaks Ranches lying in the South Half of the Southwest Quarter of Section 26, Township 13 North, Range 7 East, Okfuskee County, Oklahoma.

GPS Coordinates presented here are in the Universal Transverse Mercator (UTM) Zone 14 N coordinate system using the North America Datum for 1983 (NAD83).

**Note** that these coordinates are based upon the best data we have accumulated, **but are not exact**. This information is for the purpose of locating your property only. Prior to building a fence or any structures on your land, you should contact an Oklahoma licensed surveyor to mark the exact corners of your property.