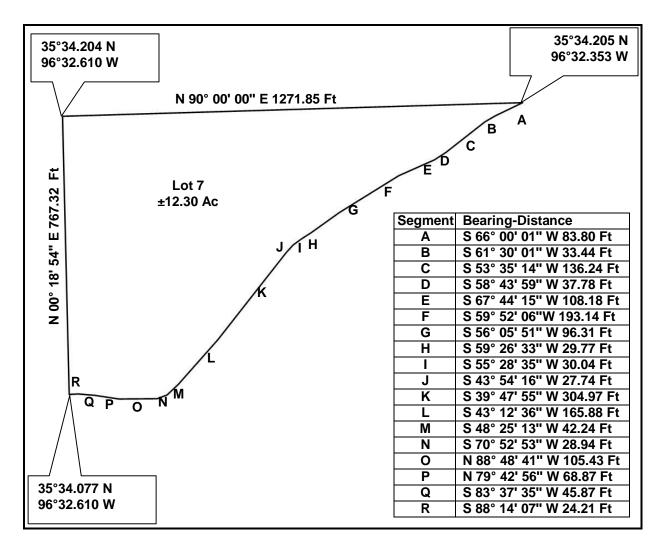

Being a tract of land out of the Paden Oaks Ranches lying in the South Half of the Southwest Quarter of Section 26, Township 13 North, Range 7 East, Okfuskee County, Oklahoma.

GPS Coordinates presented here are in the Universal Transverse Mercator (UTM) Zone 14 N coordinate system using the North America Datum for 1983 (NAD83).

**Note** that these coordinates are based upon the best data we have accumulated, **but are not exact**. This information is for the purpose of locating your property only. Prior to building a fence or any structures on your land, you should contact an Oklahoma licensed surveyor to mark the exact corners of your property.