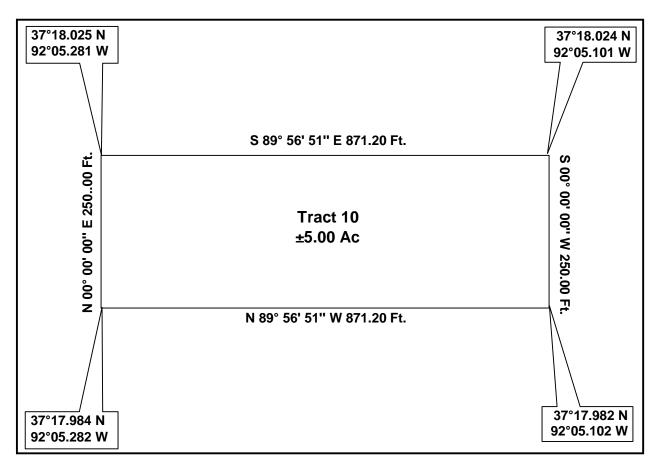

## LOT PLAN

Being a tract of land out of a  $\pm 175.60$  acre tract of land, known as Whispering Oaks Ranch, lying in all of the South Half of Lot 2 and the West Half of the South Half of Lot 1 of the Northwest Quarter, and all of Lot 2 of the Southwest Quarter, in Section 18, Township 30 North, Range 10 West of the 5<sup>TH</sup> PM, Texas County, Missouri.

GPS Coordinates presented here are in the Universal Transverse Mercator (UTM) Zone 15 N coordinate system using the North America Datum for 1983 (NAD83).

**Note** that these coordinates are based upon the best data we have accumulated, **but are not exact**. This information is for the purpose of locating your property only. Prior to building a fence or any structures on your land, you should contact a state licensed surveyor to mark the exact corners of your property.