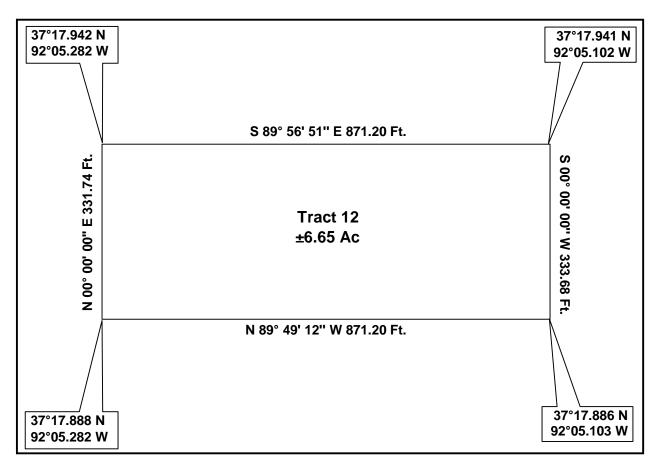

## LOT PLAN

Being a tract of land out of a  $\pm 175.60$  acre tract of land, known as Whispering Oaks Ranch, lying in all of the South Half of Lot 2 and the West Half of the South Half of Lot 1 of the Northwest Quarter, and all of Lot 2 of the Southwest Quarter, in Section 18, Township 30 North, Range 10 West of the 5<sup>TH</sup> PM, Texas County, Missouri.

GPS Coordinates presented here are in the Universal Transverse Mercator (UTM) Zone 15 N coordinate system using the North America Datum for 1983 (NAD83).

**Note** that these coordinates are based upon the best data we have accumulated, **but are not exact**. This information is for the purpose of locating your property only. Prior to building a fence or any structures on your land, you should contact a state licensed surveyor to mark the exact corners of your property.