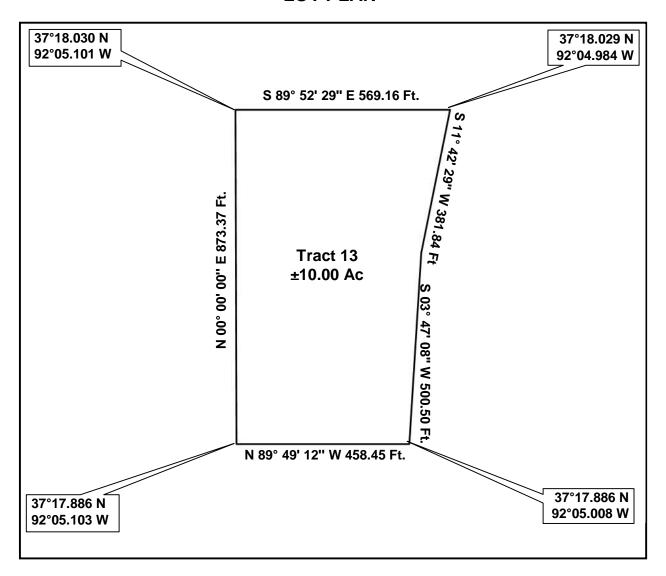

## **LOT PLAN**

Being a tract of land out of a  $\pm 175.60$  acre tract of land, known as Whispering Oaks Ranch, lying in all of the South Half of Lot 2 and the West Half of the South Half of Lot 1 of the Northwest Quarter, and all of Lot 2 of the Southwest Quarter, in Section 18, Township 30 North, Range 10 West of the 5<sup>TH</sup> PM, Texas County, Missouri.

GPS Coordinates presented here are in the Universal Transverse Mercator (UTM) Zone 15 N coordinate system using the North America Datum for 1983 (NAD83).

**Note** that these coordinates are based upon the best data we have accumulated, **but are not exact**. This information is for the purpose of locating your property only. Prior to building a fence or any structures on your land, you should contact a state licensed surveyor to mark the exact corners of your property.