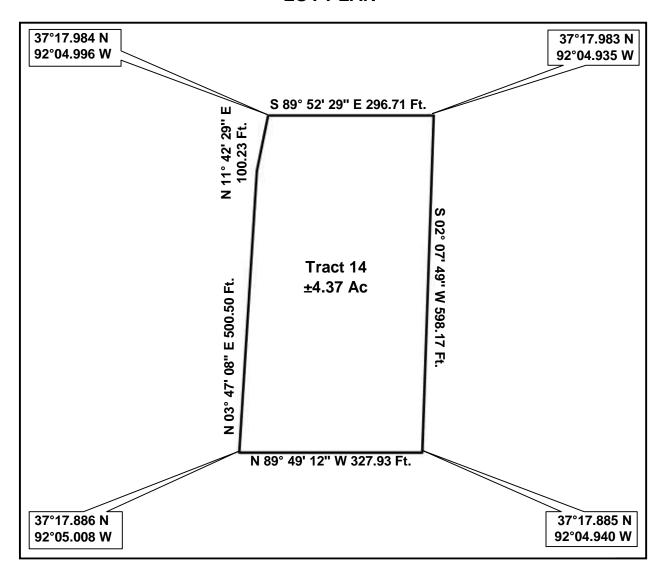

## **LOT PLAN**

Being a tract of land out of a  $\pm 175.60$  acre tract of land, known as Whispering Oaks Ranch, lying in all of the South Half of Lot 2 and the West Half of the South Half of Lot 1 of the Northwest Quarter, and all of Lot 2 of the Southwest Quarter, in Section 18, Township 30 North, Range 10 West of the 5<sup>TH</sup> PM, Texas County, Missouri.

GPS Coordinates presented here are in the Universal Transverse Mercator (UTM) Zone 15 N coordinate system using the North America Datum for 1983 (NAD83).

**Note** that these coordinates are based upon the best data we have accumulated, **but are not exact**. This information is for the purpose of locating your property only. Prior to building a fence or any structures on your land, you should contact a state licensed surveyor to mark the exact corners of your property.