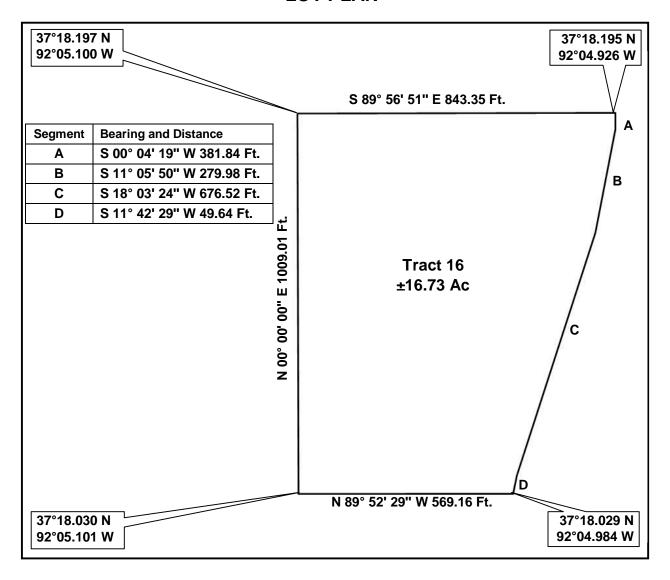

## **LOT PLAN**

Being a tract of land out of a  $\pm 175.60$  acre tract of land, known as Whispering Oaks Ranch, lying in all of the South Half of Lot 2 and the West Half of the South Half of Lot 1 of the Northwest Quarter, and all of Lot 2 of the Southwest Quarter, in Section 18, Township 30 North, Range 10 West of the 5<sup>TH</sup> PM, Texas County, Missouri.

GPS Coordinates presented here are in the Universal Transverse Mercator (UTM) Zone 15 N coordinate system using the North America Datum for 1983 (NAD83).

**Note** that these coordinates are based upon the best data we have accumulated, **but are not exact**. This information is for the purpose of locating your property only. Prior to building a fence or any structures on your land, you should contact a state licensed surveyor to mark the exact corners of your property.