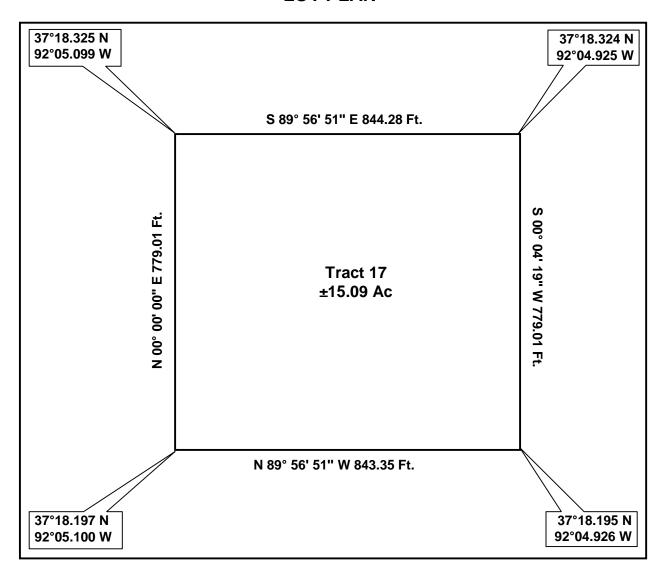

## **LOT PLAN**

Being a tract of land out of a  $\pm 175.60$  acre tract of land, known as Whispering Oaks Ranch, lying in all of the South Half of Lot 2 and the West Half of the South Half of Lot 1 of the Northwest Quarter, and all of Lot 2 of the Southwest Quarter, in Section 18, Township 30 North, Range 10 West of the 5<sup>TH</sup> PM, Texas County, Missouri.

GPS Coordinates presented here are in the Universal Transverse Mercator (UTM) Zone 15 N coordinate system using the North America Datum for 1983 (NAD83).

**Note** that these coordinates are based upon the best data we have accumulated, **but are not exact**. This information is for the purpose of locating your property only. Prior to building a fence or any structures on your land, you should contact a state licensed surveyor to mark the exact corners of your property.