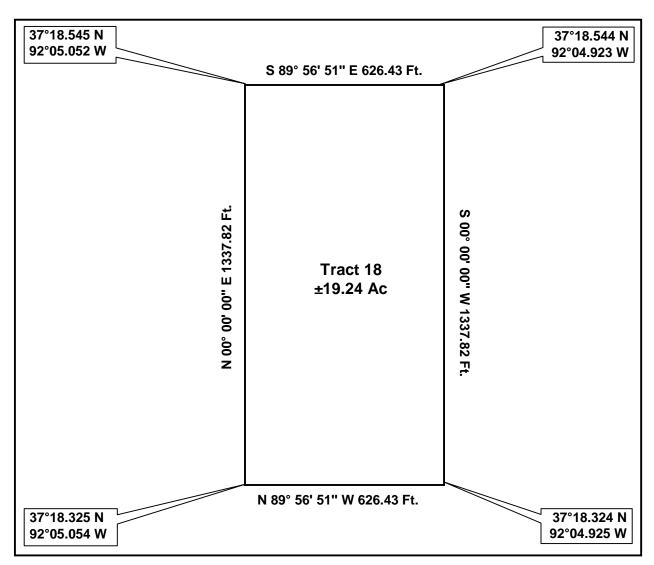

LOT PLAN

Being a tract of land out of a  $\pm 175.60$  acre tract of land, known as Whispering Oaks Ranch, lying in all of the South Half of Lot 2 and the West Half of the South Half of Lot 1 of the Northwest Quarter, and all of Lot 2 of the Southwest Quarter, in Section 18, Township 30 North, Range 10 West of the 5<sup>TH</sup> PM, Texas County, Missouri.

GPS Coordinates presented here are in the Universal Transverse Mercator (UTM) Zone 15 N coordinate system using the North America Datum for 1983 (NAD83).

Note that these coordinates are based upon the best data we have accumulated, **but are not exact**. This information is for the purpose of locating your property only. Prior to building a fence or any structures on your land, you should contact a state licensed surveyor to mark the exact corners of your property.