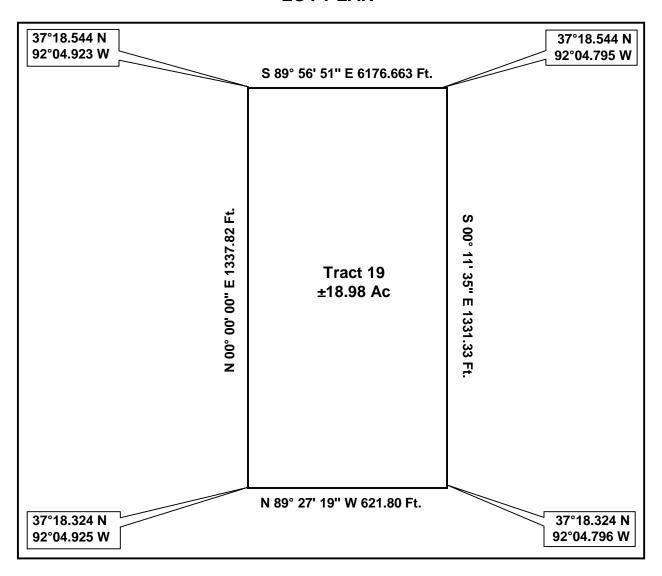

## **LOT PLAN**

Being a tract of land out of a  $\pm 175.60$  acre tract of land, known as Whispering Oaks Ranch, lying in all of the South Half of Lot 2 and the West Half of the South Half of Lot 1 of the Northwest Quarter, and all of Lot 2 of the Southwest Quarter, in Section 18, Township 30 North, Range 10 West of the 5<sup>TH</sup> PM, Texas County, Missouri.

GPS Coordinates presented here are in the Universal Transverse Mercator (UTM) Zone 15 N coordinate system using the North America Datum for 1983 (NAD83).

**Note** that these coordinates are based upon the best data we have accumulated, **but are not exact**. This information is for the purpose of locating your property only. Prior to building a fence or any structures on your land, you should contact a state licensed surveyor to mark the exact corners of your property.