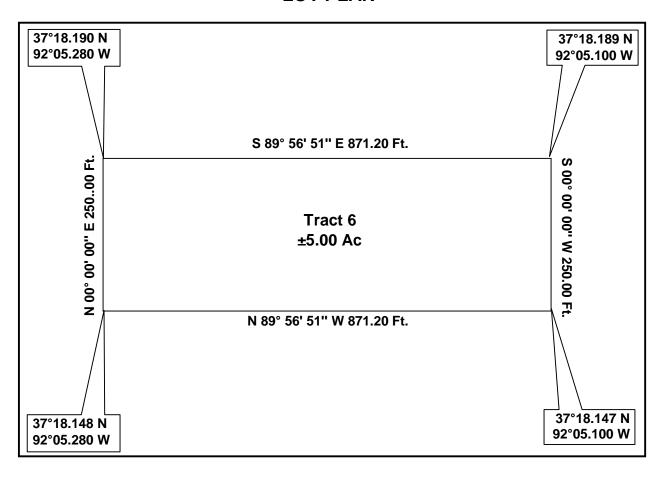

## **LOT PLAN**

Being a tract of land out of a  $\pm 175.60$  acre tract of land, known as Whispering Oaks Ranch, lying in all of the South Half of Lot 2 and the West Half of the South Half of Lot 1 of the Northwest Quarter, and all of Lot 2 of the Southwest Quarter, in Section 18, Township 30 North, Range 10 West of the 5<sup>TH</sup> PM, Texas County, Missouri.

GPS Coordinates presented here are in the Universal Transverse Mercator (UTM) Zone 15 N coordinate system using the North America Datum for 1983 (NAD83).

**Note** that these coordinates are based upon the best data we have accumulated, **but are not exact**. This information is for the purpose of locating your property only. Prior to building a fence or any structures on your land, you should contact a state licensed surveyor to mark the exact corners of your property.