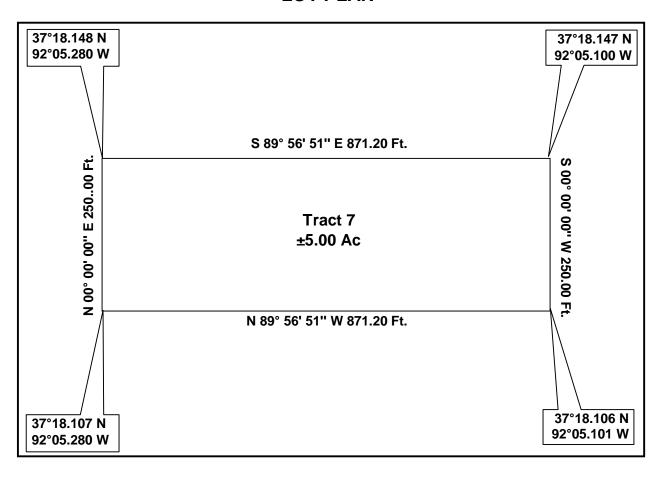

## **LOT PLAN**

Being a tract of land out of a  $\pm 175.60$  acre tract of land, known as Whispering Oaks Ranch, lying in all of the South Half of Lot 2 and the West Half of the South Half of Lot 1 of the Northwest Quarter, and all of Lot 2 of the Southwest Quarter, in Section 18, Township 30 North, Range 10 West of the 5<sup>TH</sup> PM, Texas County, Missouri.

GPS Coordinates presented here are in the Universal Transverse Mercator (UTM) Zone 15 N coordinate system using the North America Datum for 1983 (NAD83).

**Note** that these coordinates are based upon the best data we have accumulated, **but are not exact**. This information is for the purpose of locating your property only. Prior to building a fence or any structures on your land, you should contact a state licensed surveyor to mark the exact corners of your property.