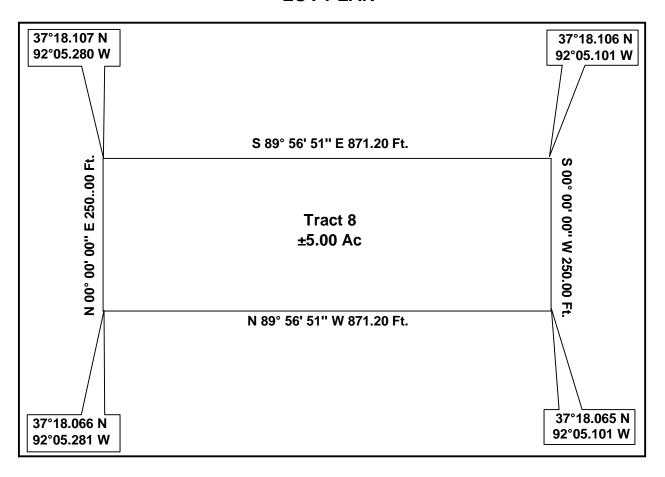

## **LOT PLAN**

Being a tract of land out of a  $\pm 175.60$  acre tract of land, known as Whispering Oaks Ranch, lying in all of the South Half of Lot 2 and the West Half of the South Half of Lot 1 of the Northwest Quarter, and all of Lot 2 of the Southwest Quarter, in Section 18, Township 30 North, Range 10 West of the 5<sup>TH</sup> PM, Texas County, Missouri.

GPS Coordinates presented here are in the Universal Transverse Mercator (UTM) Zone 15 N coordinate system using the North America Datum for 1983 (NAD83).

**Note** that these coordinates are based upon the best data we have accumulated, **but are not exact**. This information is for the purpose of locating your property only. Prior to building a fence or any structures on your land, you should contact a state licensed surveyor to mark the exact corners of your property.