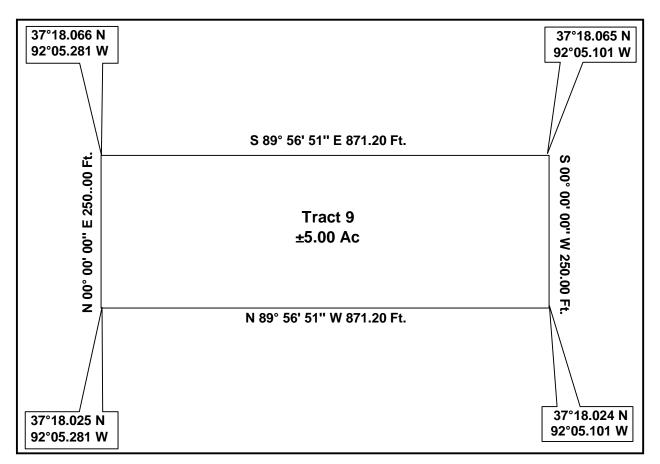

## LOT PLAN

Being a tract of land out of a  $\pm 175.60$  acre tract of land, known as Whispering Oaks Ranch, lying in all of the South Half of Lot 2 and the West Half of the South Half of Lot 1 of the Northwest Quarter, and all of Lot 2 of the Southwest Quarter, in Section 18, Township 30 North, Range 10 West of the 5<sup>TH</sup> PM, Texas County, Missouri.

GPS Coordinates presented here are in the Universal Transverse Mercator (UTM) Zone 15 N coordinate system using the North America Datum for 1983 (NAD83).

**Note** that these coordinates are based upon the best data we have accumulated, **but are not exact**. This information is for the purpose of locating your property only. Prior to building a fence or any structures on your land, you should contact a state licensed surveyor to mark the exact corners of your property.